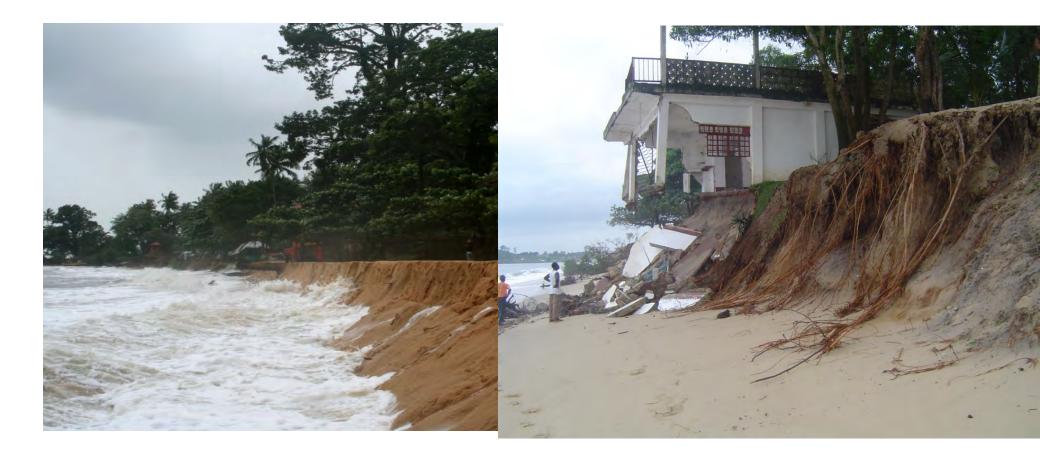

# Impact of Sand mining

- The beaches of the Freetown Peninsular are potentially a significant economic resource (tourism)
- Extraction of building sand from beaches may promote erosion and spoil the potential value from tourists.
- (high salt content in beach sand can cause concrete "cancer").

Photo taken December 2003 Erosion ~ 41 meters per year

### Erosion ~ 10 meters per year

Photo. taken December 2003