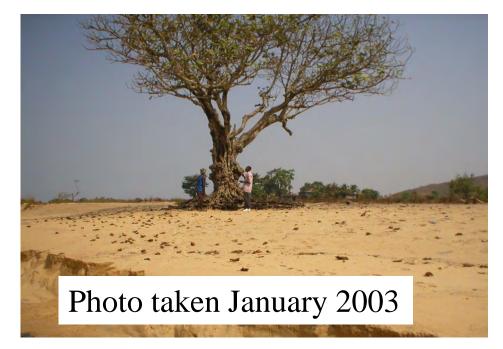

# Impact of Sand mining

- The beaches of the Freetown Peninsular are potentially a significant economic resource (tourism)
- Extraction of building sand from beaches may promote erosion and spoil the potential value from tourists.
- (high salt content in beach sand can cause concrete "cancer").

Photo taken December 2003 Erosion ~ 41 meters per year