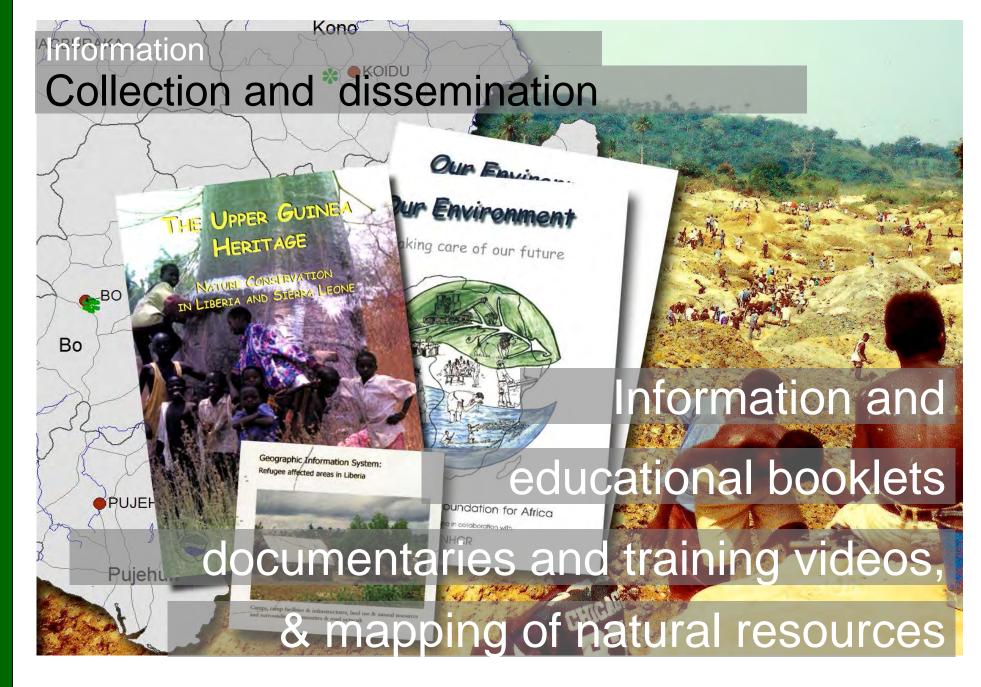

#### **Project Deliverables**

- A **Knowledge Base (KB)** online database of existing docs, other existing resource (e.g. video links) and new information (generated by the REESL team).
- Stakeholder Listing
   – summarising stakeholder names, interest groups, and associated RE interests.
- National Roadmap to inform policy/decision-making and spin-off innovative projects.