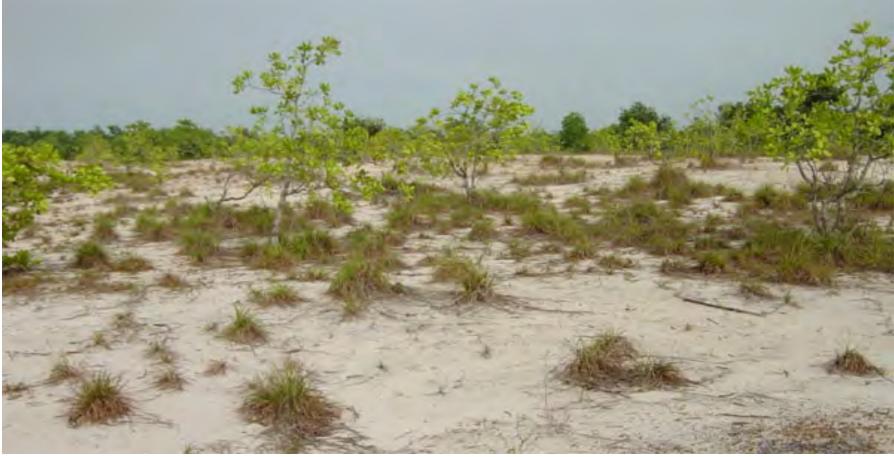

# **Result of Rutile Mining**

### Attempts to rehabilitate land – Acacia planted in 1992 Picture taken in 2004