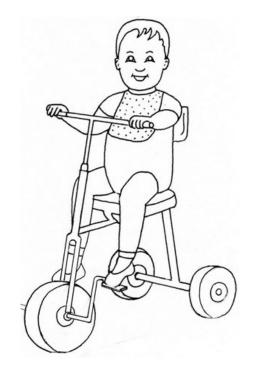

### Set D — Riding

The boy is riding a cat

The boy is riding a horse

The boy is riding a bike

The baby is riding a bike