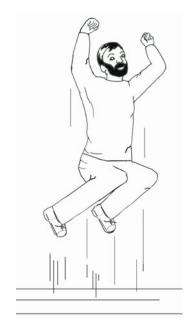

#### Set B — Jumping

The baby is jumping

The woman is jumping

The boy is jumping

The girl is jumping

The teddy is jumping

The man is jumping