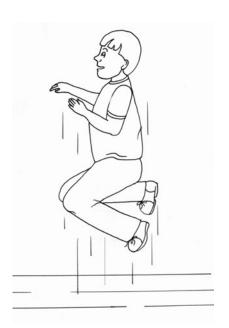

#### Set B — Jumping

The baby is jumping

The woman is jumping

The boy is jumping

The girl is jumping

The teddy is jumping

The man is jumping