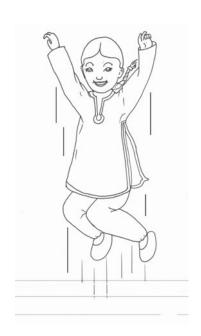

#### Set B — Jumping

The baby is jumping

The woman is jumping

The boy is jumping

The girl is jumping

The teddy is jumping

The man is jumping