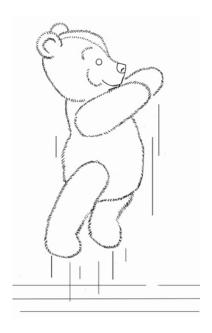

#### Set B — Jumping

The baby is jumping

The woman is jumping

The boy is jumping

The girl is jumping

The teddy is jumping

The man is jumping