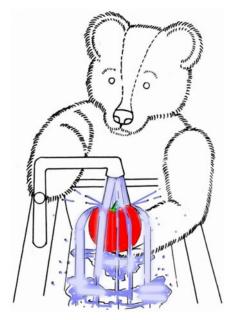

#### Set C — Washing

The teddy is washing an apple

The teddy is washing an orange

The teddy is washing a banana

The teddy is washing a carrot

The teddy is washing a spoon

The teddy is washing a cup