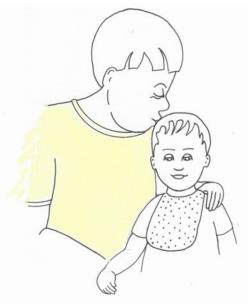

#### **Set E—Kissing**

The boy is kissing a cat

The boy is kissing a horse

The boy is kissing a teddy

The boy is kissing a baby

The girl is kissing a baby