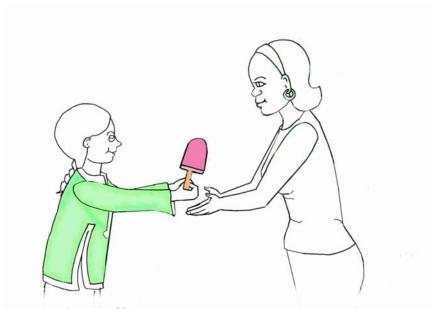

#### Set L — Giving

The girl is giving a ball to the woman

The girl is giving a banana to the woman

The girl is giving a phone to the woman

The girl is giving a lolly to the woman

The boy is giving a lolly to the woman