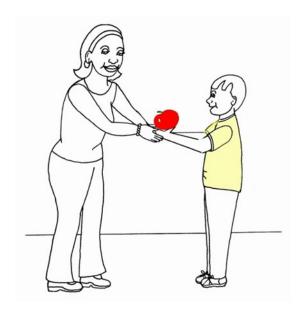

#### Set L — Throwing

The boy is throwing a ball to the woman

The boy is throwing a ball to the man

The boy is throwing a ball to the baby