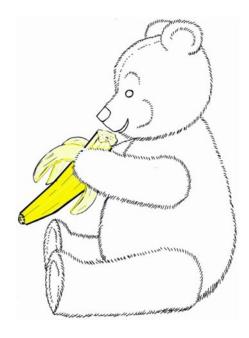

#### **Set C—Eating**

The man is eating an apple 
The man is eating an orange

The man is eating a banana

The man is eating a carrot

The man is eating a lolly

The teddy is eating a banana