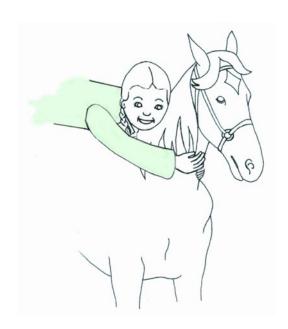

#### **Set E—Hugging**

The girl is hugging a horse

The girl is hugging a teddy

The girl is hugging a baby

The girl is hugging a cat