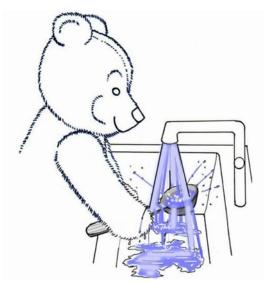

#### Set C — Washing

The teddy is washing an apple

The teddy is washing an orange

The teddy is washing a banana

The teddy is washing a carrot

The teddy is washing a spoon

The teddy is washing a cup