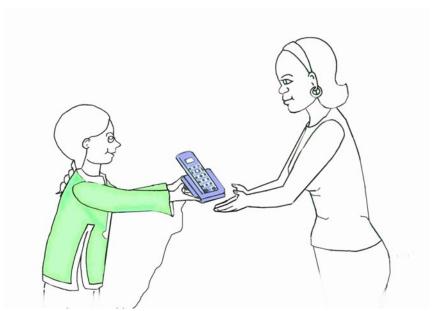

#### Set L — Giving

The girl is giving a ball to the woman

The girl is giving a banana to the woman

The girl is giving a phone to the woman

The girl is giving a lolly to the woman

The boy is giving a lolly to the woman