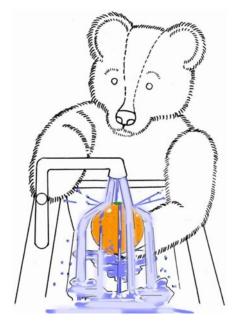

#### Set C — Washing

The teddy is washing an apple

The teddy is washing an orange

The teddy is washing a banana

The teddy is washing a carrot

The teddy is washing a spoon

The teddy is washing a cup