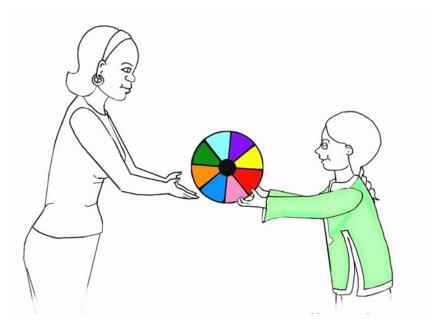

#### Set L — Giving

The girl is giving a ball to the woman

The girl is giving a banana to the woman

The girl is giving a phone to the woman

The girl is giving a lolly to the woman

The boy is giving a lolly to the woman