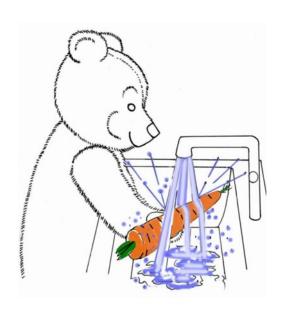

#### Set C — Washing

The teddy is washing an apple

The teddy is washing an orange

The teddy is washing a banana

The teddy is washing a carrot

The teddy is washing a spoon

The teddy is washing a cup