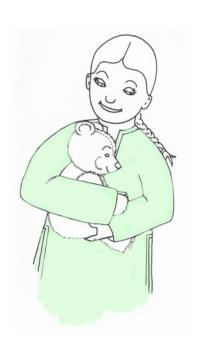

#### **Set E—Hugging**

The girl is hugging a horse

The girl is hugging a teddy

The girl is hugging a baby

The girl is hugging a cat