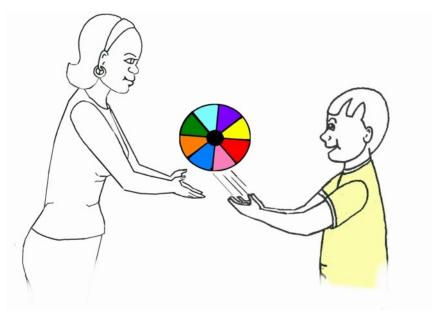

#### Set L — Throwing

The boy is throwing a ball to the woman

The boy is throwing a ball to the man

The boy is throwing a ball to the baby