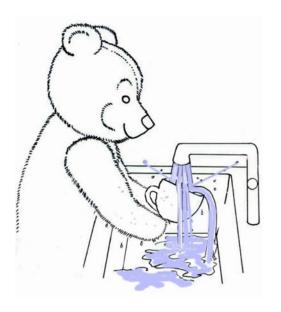

#### Set C — Washing

The teddy is washing an apple

The teddy is washing an orange

The teddy is washing a banana

The teddy is washing a carrot

The teddy is washing a spoon

The teddy is washing a cup