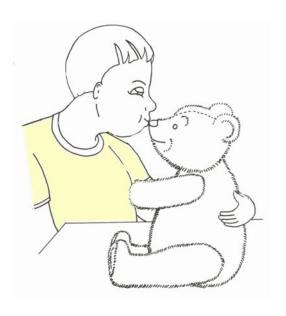

#### **Set E—Kissing**

The boy is kissing a cat

The boy is kissing a horse

The boy is kissing a teddy

The boy is kissing a baby

The girl is kissing a baby