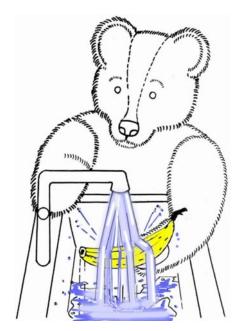

#### Set C — Washing

The teddy is washing an apple

The teddy is washing an orange

The teddy is washing a banana

The teddy is washing a carrot

The teddy is washing a spoon

The teddy is washing a cup