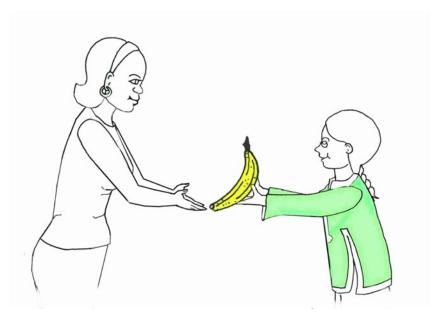

#### Set L — Giving

The girl is giving a ball to the woman

The girl is giving a banana to the woman

The girl is giving a phone to the woman

The girl is giving a lolly to the woman

The boy is giving a lolly to the woman