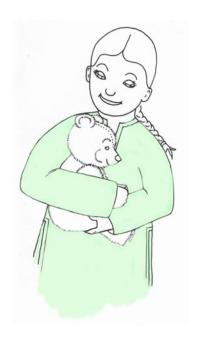

#### **Set E—Hugging**

The girl is hugging a horse

The girl is hugging a teddy

The girl is hugging a baby

The girl is hugging a cat