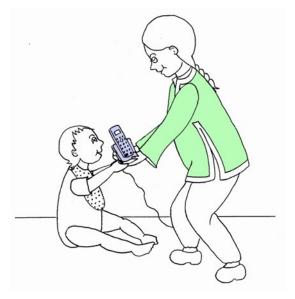

#### **Set J—Giving**

The girl is giving a ball to the baby

The girl is giving a banana to the baby

The girl is giving a phone to the baby

The girl is giving a lolly to the baby

The boy is giving an apple to the baby