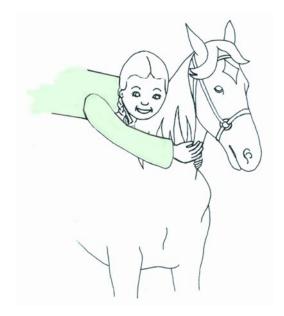

#### **Set E—Hugging**

The girl is hugging a horse

The girl is hugging a teddy

The girl is hugging a baby

The girl is hugging a cat