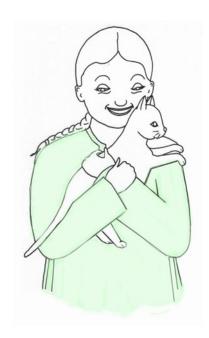

#### **Set E—Hugging**

The girl is hugging a horse

The girl is hugging a teddy

The girl is hugging a baby

The girl is hugging a cat