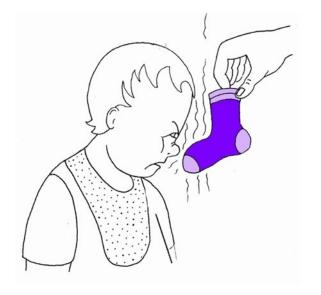

#### Set D — Smelling

The baby is smelling an apple

The baby is smelling a flower

The baby is smelling an orange

The baby is smelling a banana

The baby is smelling a sock

The baby is smelling a carrot