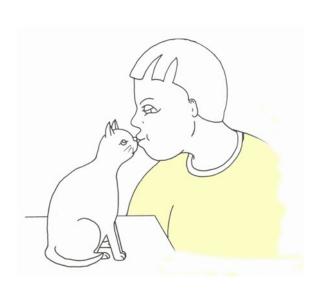

#### Set E—Kissing

The boy is kissing a cat

The boy is kissing a horse

The boy is kissing a teddy

The boy is kissing a baby

The girl is kissing a baby