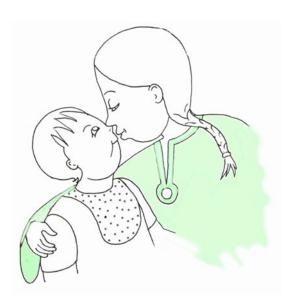

#### Set E—Kissing

The boy is kissing a cat

The boy is kissing a horse

The boy is kissing a teddy

The boy is kissing a baby

The girl is kissing a baby