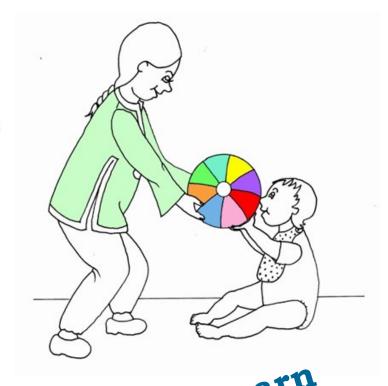

#### **Set J—Giving**

The girl is giving a ball to the baby

The girl is giving a banana to the baby

The girl is giving a phone to the baby

The girl is giving a lolly to the baby

The boy is giving an apple to the baby