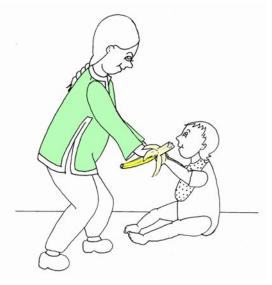

#### **Set J—Giving**

The girl is giving a ball to the baby

The girl is giving a banana to the baby

The girl is giving a phone to the baby

The girl is giving a lolly to the baby

The boy is giving an apple to the baby