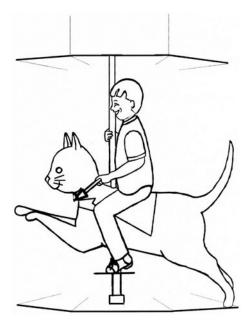

#### Set D — Riding

The boy is riding a cat

The boy is riding a horse

The boy is riding a bike

The baby is riding a bike