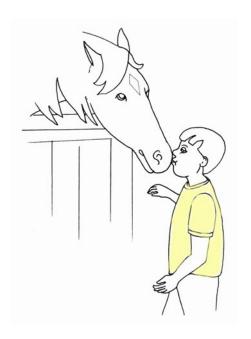

#### Set E—Kissing

The boy is kissing a cat

The boy is kissing a horse

The boy is kissing a teddy

The boy is kissing a baby

The girl is kissing a baby