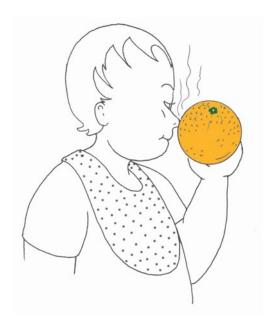

#### Set D — Smelling

The baby is smelling an apple

The baby is smelling a flower

The baby is smelling an orange

The baby is smelling a banana

The baby is smelling a sock

The baby is smelling a carrot