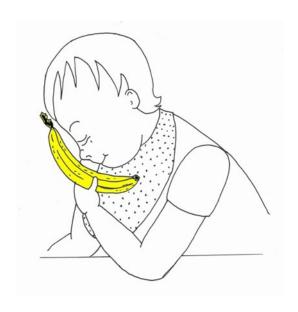

#### Set D — Smelling

The baby is smelling an apple

The baby is smelling a flower

The baby is smelling an orange

The baby is smelling a banana

The baby is smelling a sock

The baby is smelling a carrot