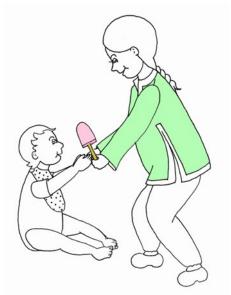

#### **Set J—Giving**

The girl is giving a ball to the baby

The girl is giving a banana to the baby

The girl is giving a phone to the baby

The girl is giving a lolly to the baby

The boy is giving an apple to the baby