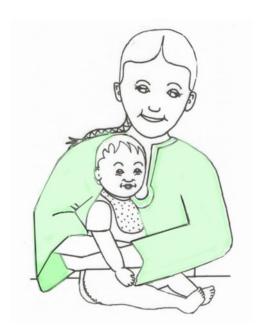

#### **Set E—Hugging**

The girl is hugging a horse

The girl is hugging a teddy

The girl is hugging a baby

The girl is hugging a cat