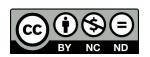

#### Set D — Riding

The boy is riding a cat

The boy is riding a horse

The boy is riding a bike

The baby is riding a bike