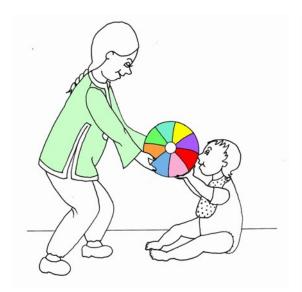

#### **Set J—Giving**

The girl is giving a ball to the baby

The girl is giving a banana to the baby

The girl is giving a phone to the baby

The girl is giving a lolly to the baby

The boy is giving an apple to the baby