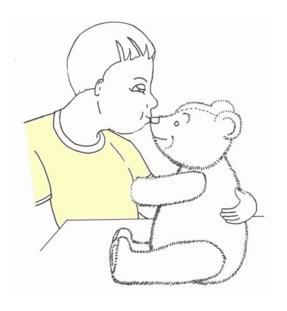

#### Set E—Kissing

The boy is kissing a cat

The boy is kissing a horse

The boy is kissing a teddy

The boy is kissing a baby

The girl is kissing a baby