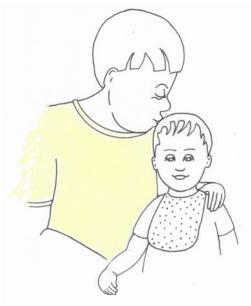

#### Set E—Kissing

The boy is kissing a cat

The boy is kissing a horse

The boy is kissing a teddy

The boy is kissing a baby

The girl is kissing a baby