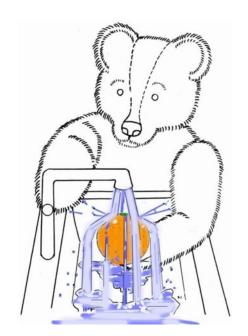

#### Set C — Washing

The teddy is washing an apple

The teddy is washing an orange

The teddy is washing a banana

The teddy is washing a carrot

The teddy is washing a spoon

The teddy is washing a cup