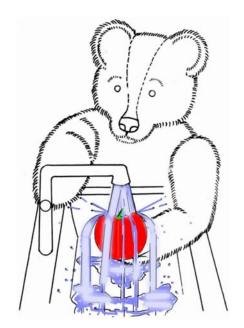

#### Set C — Washing

The teddy is washing an apple

The teddy is washing an orange

The teddy is washing a banana

The teddy is washing a carrot

The teddy is washing a spoon

The teddy is washing a cup