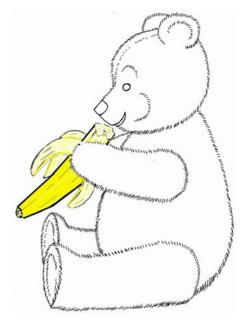

#### **Set C—Eating**

The man is eating an apple

The man is eating an orange

The man is eating a banana

The man is eating a carrot

The teddy is eating a banana