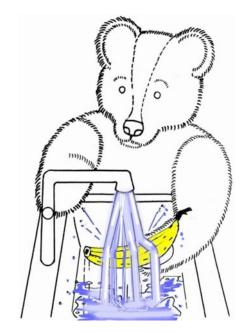

#### Set C — Washing

The teddy is washing an apple

The teddy is washing an orange

The teddy is washing a banana

The teddy is washing a carrot

The teddy is washing a spoon

The teddy is washing a cup