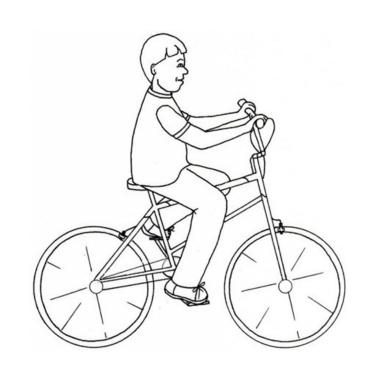

#### Set D — Riding

The boy is riding a cat

The boy is riding a horse

The boy is riding a bike

The baby is riding a bike