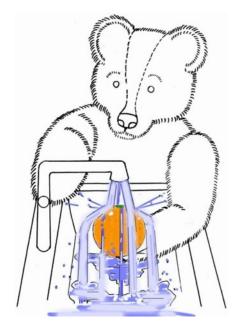

#### Set B — Washing

The teddy is washing an apple

The teddy is washing an orange

The teddy is washing a banana

The teddy is washing a carrot

The teddy is washing a spoon

The teddy is washing a cup