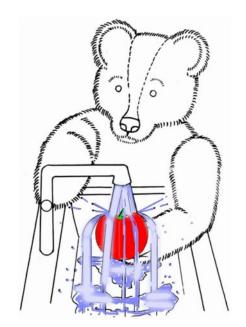

#### Set B — Washing

The teddy is washing an apple

The teddy is washing an orange

The teddy is washing a banana

The teddy is washing a carrot

The teddy is washing a spoon

The teddy is washing a cup