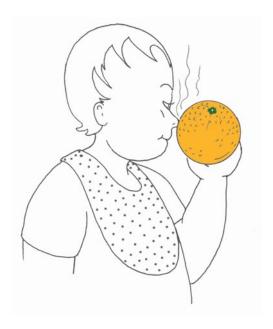

#### Set D — Smelling

The baby is smelling an apple

The baby is smelling a flower

The baby is smelling an orange

The baby is smelling a banana

The baby is smelling a carrot

11