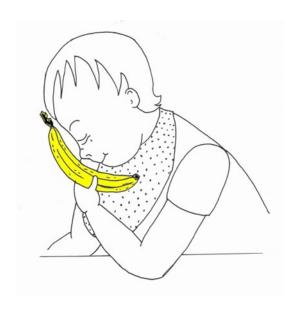

#### Set D — Smelling

The baby is smelling an apple

The baby is smelling a flower

The baby is smelling an orange

The baby is smelling a banana

The baby is smelling a carrot

11