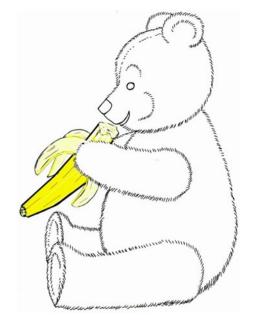

#### **Set C—Eating**

The man is eating an apple

The man is eating an orange

The man is eating a banana

The man is eating a carrot

The teddy is eating a banana