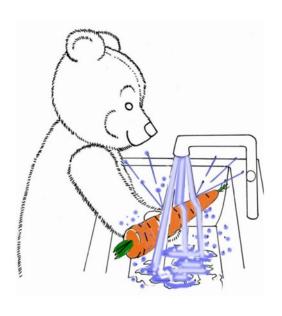

#### Set B — Washing

The teddy is washing an apple

The teddy is washing an orange

The teddy is washing a banana

The teddy is washing a carrot

The teddy is washing a spoon

The teddy is washing a cup