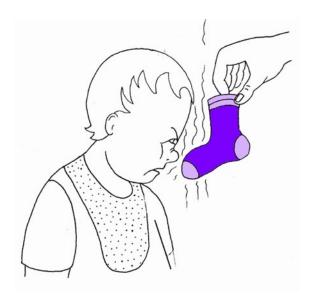

#### Set D — Smelling

The baby is smelling an apple

The baby is smelling a flower

The baby is smelling an orange

The baby is smelling a banana

The baby is smelling a carrot

11