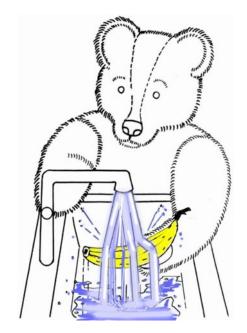

#### Set B — Washing

The teddy is washing an apple

The teddy is washing an orange

The teddy is washing a banana

The teddy is washing a carrot

The teddy is washing a spoon

The teddy is washing a cup