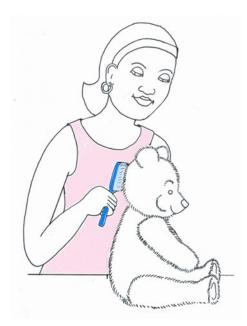

#### Set F — Brushing

The woman is brushing a cat

The woman is brushing a horse

The woman is brushing a teddy