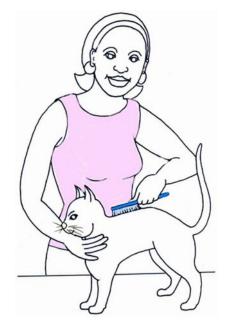

#### Set F — Brushing

The woman is brushing a cat

The woman is brushing a horse

The woman is brushing a teddy