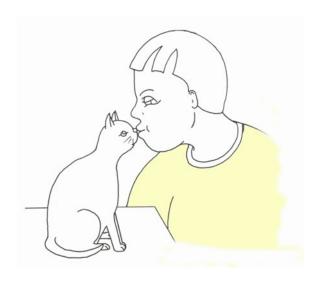

#### **Set E—Kissing**

The boy is kissing a cat

The boy is kissing a horse

The boy is kissing a teddy

The boy is kissing a baby

The girl is kissing a baby