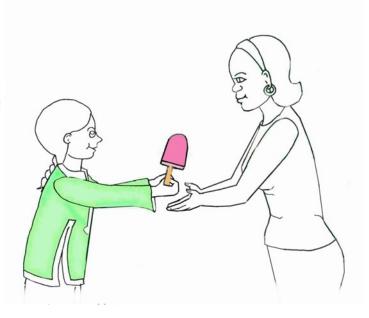

#### Set L — Giving

The girl is giving a ball to the woman

The girl is giving a banana to the woman

The girl is giving a phone to the woman

The girl is giving a lolly to the woman

The girl is giving a lolly to the woman