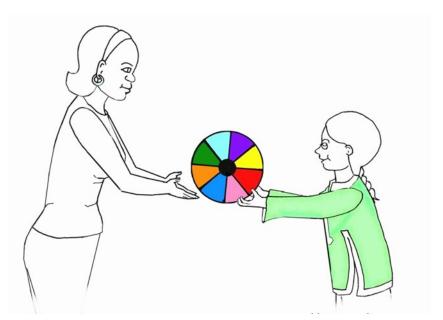

#### Set L — Giving

The girl is giving a ball to the woman

The girl is giving a banana to the woman

The girl is giving a phone to the woman

The girl is giving a lolly to the woman

The girl is giving a lolly to the woman