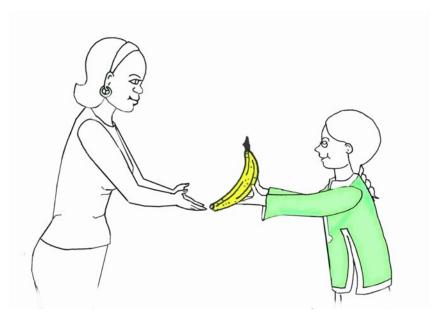

#### Set L — Giving

The girl is giving a ball to the woman

The girl is giving a banana to the woman

The girl is giving a phone to the woman

The girl is giving a lolly to the woman

The girl is giving a lolly to the woman