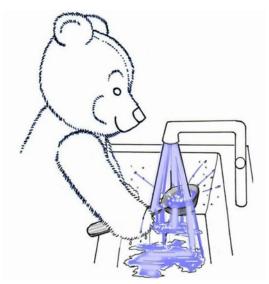

#### Set C — Washing

The teddy is washing an apple

The teddy is washing an orange

The teddy is washing a banana

The teddy is washing a carrot

The teddy is washing a spoon

The teddy is washing a cup