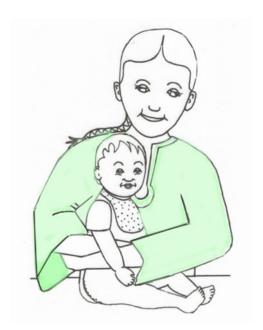

#### **Set E—Hugging**

The girl is hugging a horse

The girl is hugging a teddy

The girl is hugging a baby

The girl is hugging a cat