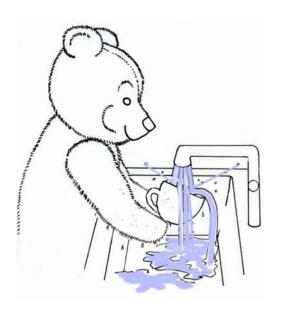

#### Set C — Washing

The teddy is washing an apple

The teddy is washing an orange

The teddy is washing a banana

The teddy is washing a carrot

The teddy is washing a spoon

The teddy is washing a cup