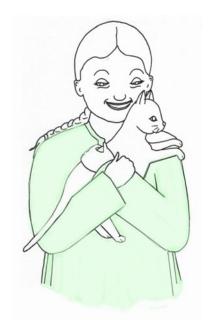

#### **Set E—Hugging**

The girl is hugging a horse

The girl is hugging a teddy

The girl is hugging a baby

The girl is hugging a cat