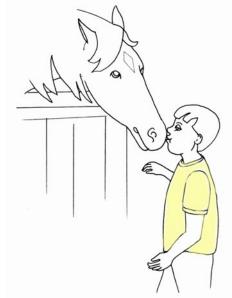

#### **Set E—Kissing**

The boy is kissing a cat

The boy is kissing a horse

The boy is kissing a teddy

The boy is kissing a baby

The girl is kissing a baby